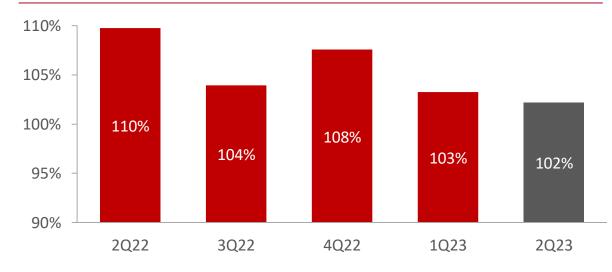

#### **Infection Ratio at 4.7%**

- Improved NIMs owing to interest rate hikes supported by volumetric growth.
- Cost to income falls to 41.9% on strong revenue despite growth initiatives including marketing activities.
- ROE jumps on a YoY basis with improved profitability.
- CA maintained around 43%, helped by growing network. Shift from Savings to Term Deposits to capitalize on market opportunities.
- Declining trend in ADR due to cautious lending in view of prevailing economic and business conditions.
- NPL ratio slightly up at 4.7% due to new subjective classifications; Coverage healthy at 102%.
- CAR comfortably above the regulatory requirement.