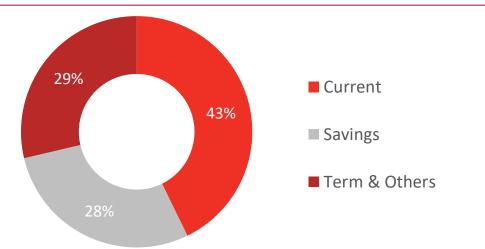

14.8%  | 14.6%  | 14.5%  | 13.8%  | 14.7%  | 14.6%  |

- Improved NIMs owing to interest rate hikes supported by volumetric growth.
- Cost to income falls to 41.9% on strong revenue despite growth initiatives including marketing activities.
- ROE jumps on a YoY basis with improved profitability.
- CA maintained around 43%, helped by growing network. Shift from Savings to Term Deposits to capitalize on market opportunities.
- Declining trend in ADR due to cautious lending in view of prevailing economic and business conditions.
- NPL ratio slightly up at 4.7% due to new subjective classifications; Coverage healthy at 102%.
- CAR comfortably above the regulatory requirement.



#### **Financial Snapshot**



#### **Deposits (PKR bn)** – Domestic Market Share at 6.4%



#### **Deposit Mix**



#### **CASA Deposits (PKR bn)** – CASA Ratio at 71.3%



#### **Deposits Composition**



## Quarterly Advances & Asset quality trends



#### **Infection Ratio at 4.7%**



#### **Performing Advances composition**



Islamic book comprises of:





#### **Advances concentration (Dec 2022)**







| Amounts in PKR mn                 | 2017    | 2018      | 2019      | 2020      | 2021      | 2022      | 5yr CAGR |
|-----------------------------------|---------|-----------|-----------|-----------|-----------|-----------|----------|
| Cash & Bal. With Treasury Bank    | 70,381  | 82,408    | 100,732   | 99,348    | 105,606   | 140,613   | 14.8%    |
| Balances With Other Banks         | 3,754   | 3,875     | 4,710     | 6,234     | 9,783     | 9,485     | 20.4%    |
| Lending to FIs