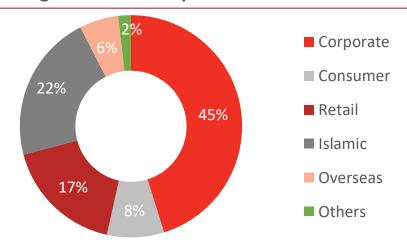

g marketing activities.
- ROE jumps on a YoY basis with improved profitability.
- CA maintained around 43%, helped by growing network. Shift from Savings to Term Deposits to capitalize on market opportunities.
- Declining trend in ADR due to cautious lending in view of prevailing economic and business conditions.
- NPL ratio slightly up at 4.7% due to new subjective classifications; Coverage healthy at 102%.
- CAR comfortably above the regulatory requirement.



#### **Financial Snapshot**



#### **Deposits (PKR bn)** – Domestic Market Share at 6.4%



#### **Deposit Mix**



#### **CASA Deposits (PKR bn)** – CASA Ratio at 71.3%



#### **Deposits Composition**



## Quarterly Advances & Asset quality trends



#### **Infection Ratio at 4.7%**



#### **Performing Advances composition**



Islamic book comprises of:





#### **Advances concentration (Dec 2022)**







| Amounts in PKR mn                 | 2017    | 2018      | 2019      | 2020      | 2021      | 2022      | 5yr CAGR |
|-----------------------------------|---------|-----------|-----------|-----------|-----------|-----------|----------|
| Cash & Bal. With Treasury Bank    | 70,381  | 82,408    | 100,732   | 99,348    | 105,606   | 140,613   | 14.8%    |
| Balances With Other Banks         | 3,754   | 3,875     | 4,710     | 6,234     | 9,783     | 9,485     | 20.4%    |
| Lending to FIs                    | 48,896  | 62,172    | 71,435    | 77,306    | 35,982    | 115,354   | 18.7%    |
| Advances (Net)                    | 400,655 | 501,636   | 511,236   | 577,316   | 673,881   | 732,375   | 12.8%    |
|