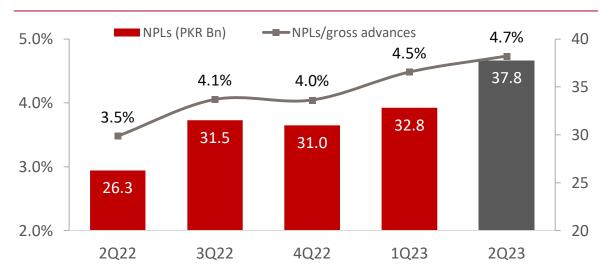

## Quarterly Advances & Asset quality trends

#### **Infection Ratio at 4.7%**

- Improved NIMs owing to interest rate hikes supported by volumetric growth.
- Cost to income falls to 41.9% on strong revenue despite growth initiatives including marketing activities.
- ROE jumps on a YoY basis with improved profitability.
- CA maintained around 43%, helped by growing network. Shift from Savings to Term Deposits to capitalize on market opportunities.
- Declining trend in ADR due to cautious lending in view of prevailing economic and business conditions.
- NPL ratio slightly up at 4.7% due to new subjective classifications; Coverage healthy at 102%.
- CAR comfortably above the regulatory requirement.