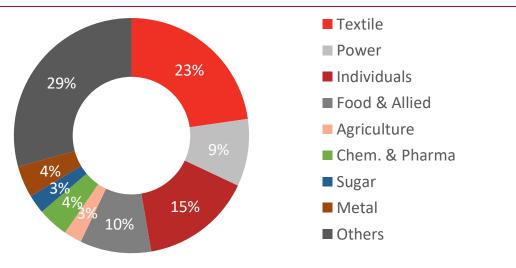

#### **Advances concentration (Dec 2022)**

| Amounts in PKR mn                 | 2017    | 2018      | 2019      | 2020      | 2021      | 2022      | 5yr CAGR |
|-----------------------------------|---------|-----------|-----------|-----------|-----------|-----------|----------|
| Cash & Bal. With Treasury Bank    | 70,381  | 82,408    | 100,732   | 99,348    | 105,606   | 140,613   | 14.8%    |
| Balances With Other Banks         | 3,754   | 3,875     | 4,710     | 6,234     | 9,783     | 9,485     | 20.4%    |
| Lending to FIs                    | 48,896  | 62,172    | 71,435    | 77,306    | 35,982    | 115,354   | 18.7%    |
| Advances (Net)                    | 400,655 | 501,636   | 511,236   | 577,316   | 673,881   | 732,375   | 12.8%    |
| Investments (Net)                 | 400,733 | 277,660   | 299,098   | 547,090   | 809,214   | 1,114,407 | 22.7%    |
| Fixed & Other Assets              | 74,408  | 78,466    | 78,100    | 77,580    | 99,856    | 140,963   | 13.6%    |
| Total Assets                      | 998,828 | 1,006,218 | 1,065,311 | 1,384,874 | 1,734,321 | 2,253,197 | 17.7%    |
|                                   |         |           |           |           |           |           |          |
| Deposits                          | 644,985 | 702,895   | 782,284   | 881,767   | 1,139,045 | 1,486,845 | 18.2%    |
| Subordinated Loans                | 4,991   | 11,989    | 11,987    | 7,000     | 7,000     | 14,000    | 22.9%    |
| Borrowings                        | 207,194 | 123,738   | 102,842   | 314,960   | 383,809   | 491,180   | 18.8%    |
| Bills Payable & Other Liabilities | 75,859  | 91,948    | 80,170    | 90,129    | 104,465   | 161,157   | 16.3%    |
| Total Liabilities                 | 933,028 | 930,571   | 977,284   | 1,293,856 | 1,634,319 | 2,153,182 | 18.2%    |
|                                   |         |           |           |           |           |           |          |
| Paid - up Capital                 | 16,076  | 17,744    | 17,772    | 17,772    | 17,772    | 15,772    | -0.4%    |
| Reserves & Retained Profit        | 42,411  | 50,520    | 58,889    | 62,737    | 70,790    | 79,384    | 13.4%    |
| Revaluation Surplus               | 7,313   | 7,383     | 11,367    | 10,509    | 11,441    | 4,859     | -7.9%    |
| Total Equity                      | 65,800  | 75,647    | 88,028    | 91,017    | 100,003   | 100,015   | 8.7%     |