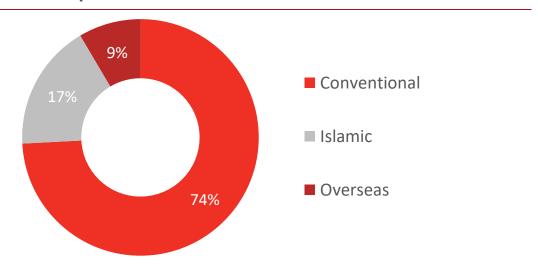

rate hikes supported by volumetric growth.
- Cost to income falls to 41.9% on strong revenue despite growth initiatives including marketing activities.
- ROE jumps on a YoY basis with improved profitability.
- CA maintained around 43%, helped by growing network. Shift from Savings to Term Deposits to capitalize on market opportunities.
- Declining trend in ADR due to cautious lending in view of prevailing economic and business conditions.
- NPL ratio slightly up at 4.7% due to new subjective classifications; Coverage healthy at 102%.
- CAR comfortably above the regulatory requirement.



#### **Financial Snapshot**



#### **Deposits (PKR bn)** – Domestic Market Share at 6.4%



#### **Deposit Mix**



#### **CASA Deposits (PKR bn)** – CASA Ratio at 71.3%



#### **Deposits Composition**



## Quarterly Advances & Asset quality trends



#### **Infection Ratio at 4.7%**



#### **Performing Advances composition**



Islamic book comprises of:





#### **Advances concentration (Dec 2022)**







| Amounts in PKR mn                 | 2017    | 2018      | 2019      | 2020      | 2021      | 2022      | 5yr CAGR |
|-----------------------------------|---------|-----------|-----------|-----------|-----------|-----------|----------|
| Cash & Bal. With Treasury Bank    | 70,381  | 82,408    | 100,732   | 99,348    | 105,606   | 140,613   | 14.8%    |
| Balances With Other Banks         | 3,754   | 3,875     | 4,710     | 6,234     | 9,783     | 9,485     | 20.4%    |
| Lending to FIs                    | 48,896  | 62,172    | 71,435    | 77,306    | 35,982    | 115,354   | 18.7