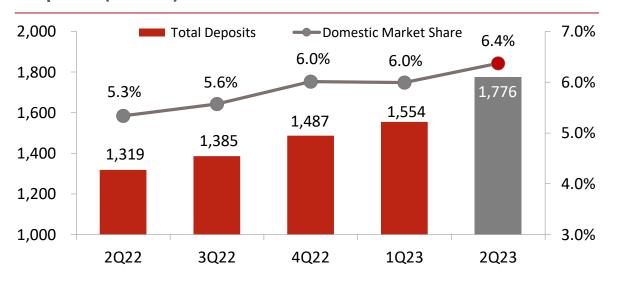

| CAR                  | 14.8%  | 14.6%  | 14.5%  | 13.8%  | 14.7%  | 14.6%  |

- Improved NIMs owing to interest rate hikes supported by volumetric growth.
- Cost to income falls to 41.9% on strong revenue despite growth initiatives including marketing activities.
- ROE jumps on a YoY basis with improved profitability.
- CA maintained around 43%, helped by growing network. Shift from Savings to Term Deposits to capitalize on market opportunities.
- Declining trend in ADR due to cautious lending in view of prevailing economic and business conditions.
- NPL ratio slightly up at 4.7% due to new subjective classifications; Coverage healthy at 102%.
- CAR comfortably above the regulatory requirement.



#### **Financial Snapshot**



#### **Deposits (PKR bn)** – Domestic Market Share at 6.4%



#### **Deposit Mix**



#### **CASA Deposits (PKR bn)** – CASA Ratio at 71.3%



#### **Deposits Composition**



## Quarterly Advances & Asset quality trends



#### **Infection Ratio at 4.7%**



#### **Performing Advances composition**



Islamic book comprises of:





#### **Advances concentration (Dec 2022)**







| Amounts in PKR mn                 | 2017    | 2018      | 2019      | 2020      | 2021      | 2022      | 5yr CAGR |
|-----------------------------------|---------|-----------|-----------|-----------|-----------|-----------|----------|
| Cash & Bal. With Treasury Bank    | 70,381  | 82,408    | 100,732   | 99,348    | 105,606   | 140,613   | 14.8%    |
| Balances With Other Banks         | 3,754   | 3,875     | 4,710     | 6,234     | 9,783     | 9,485     | 20.4%