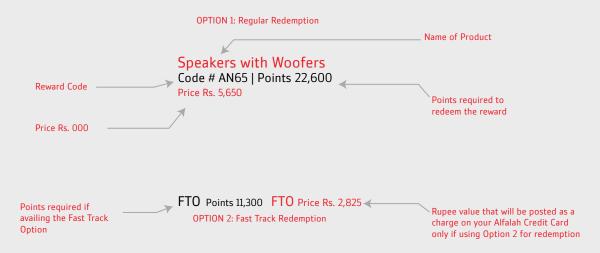

### Fast Track Option (FTO)

When redeeming an item from this catalogue using Fast Track Option (FTO), you will only require half or one-third of the points compared to the regular redemption process. The remaining points required to redeem the reward are converted into a nominal rupee amount, and the difference is then charged to your Alfalah Credit Card. For better understanding, refer to the example explained below: