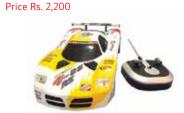

Ben10 Watch

Code # BD66 | Points 2,200

Price Rs. 550

FTO Points 1,100 FTO Price Rs. 275

Ben10 Pouch and Watch Code # BD67 | Points 3,400 Price Rs. 850

FTO Points 1,700 FTO Price Rs. 425

Remote Control Racing Car Code # BD41 | Points 8,800