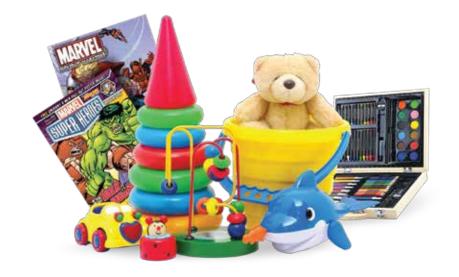

# Big rewards for the little ones Kids Corner

Baby School Bottle

Code # BD37 | Points 3,200 Price Rs. 800

FTO Points 1,600 FTO Price Rs. 400

Wooden Alphabets Blocks 27 Pcs

Code # BD38 | Points 4,000 Price Rs. 1,000

FTO Points 2,000 FTO Price Rs. 500

Single Baby Bottle Warmer

Code # BD39 | Points 9,200

FTO Points 4,600 FTO Price Rs. 1,150

Angry Bird Slang Short Code # BD65 | Points 8,000 Price Rs. 2,000

FTO Points 4,000 FTO Price Rs. 1,000

Ben10 Watch

Code # BD66 | Points 2,200

Price Rs. 550

FTO Points 1,100 FTO Price Rs. 275

Ben10 Pouch and Watch Code # BD67 | Points 3,400 Price Rs. 850

FTO Points 1,700 FTO Price Rs. 425

Remote Control Racing Car Code # BD41 | Points 8,800

FTO Points 4,400 FTO Price Rs. 1,100

Hannah Montana for Girls Code # BD58 | Points 14,000

Price Rs. 3,500

FTO Points 7,000 FTO Price Rs. 1,750

Mickey Mouse Comforter Code # BD61 | Points 14,000 Price Rs. 3.500

FTO Points 7,000 FTO Price Rs. 1,750

Thomas Train Set

Code # BD68 | Points 8,200 Price Rs. 2.050

FTO Points 4,100 FTO Price Rs. 1,025

Ben10 Bowling

Code # BD70 | Points 7,600 Price Rs. 1.900

FTO Points 3,800 FTO Price Rs. 950