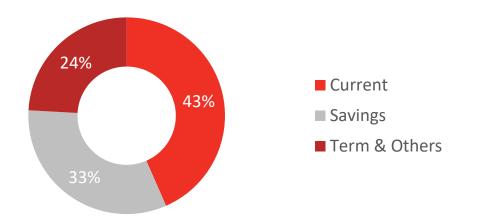

### Deposit & Mix Cost

### **Key Ratios**

|                      | 4Q18* | 1Q19* | 2Q19  | 3Q19  | 4Q19  | 2019  |
|----------------------|-------|-------|-------|-------|-------|-------|
| Yield on Advances    | 8.9%  | 11.1% | 10.9% | 12.6% | 12.7% | 11.8% |
| Yield on Investments | 7.1%  | 7.8%  | 8.8%  | 10.6% | 10.6% | 9.7%  |
| Cost of Deposits     | 3.6%  | 4.4%  | 4.6%  | 5.1%  | 5.9%  | 5.0%  |
| NIM                  | 3.9%  | 5.5%  | 5.2%  | 5.5%  | 5.3%  | 5.3%  |
| ROA                  | 0.8%  | 1.4%  | 1.4%  | 1.2%  | 1.4%  | 1.3%  |
| ROE exc. Surplus     | 12.6% | 18.2% | 17.3% | 16.3% | 18.3% | 17.6% |
| Admin Cost : income  | 60.9% | 50.1% | 54.2% | 54.2% | 52.0% | 52.6% |
| Gross ADR            | 73.8% | 70.1% | 69.0% | 69.0% | 67.7% | 67.7% |
| CASA*                | 78.0% | 77.7% | 82.5% | 78.9% | 75.9% | 75.9% |
| CA*                  | 44.0% | 44.5% | 49.6% | 45.1% | 43.4% | 43.4% |
| Net Loans (YoY)      | 25.2% | 12.7% | 3.0%  | 0.0%  | 1.9%  | 1.9%  |
| Deposits (YoY)       | 9.0%  | 6.7%  | 9.0%  | 4.6%  | 8.2%  | 8.2%  |
| NPL ratio            | 3.6%  | 3.9%  | 3.5%  | 4.2%  | 4.2%  | 4.2%  |
| Coverage             | 84.4% | 86.7% | 89.2% | 80.6% | 79.1% | 79.1% |
| CAR                  | 15.0% | 16.2% | 16.8% | 16.9% | 16.9% | 16.9% |