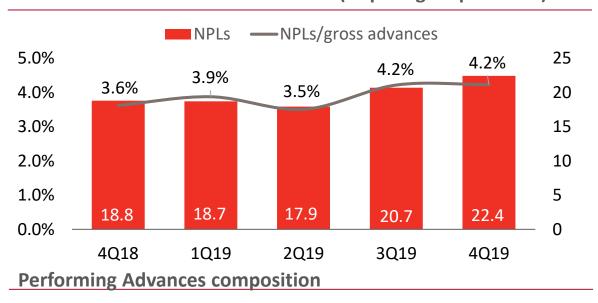

### Advances & Asset quality trends

### 40% of 2019 NPL accretion in OAEM (requiring no provision) ...

### ... meant coverage ratio dipped to 79%

NIMs increased 130bp for 2019 but were down marginally in 4Q19 due to higher cost of deposits, in line with market conditions.

- Increase in yield on advances and investments reflecting impact of monetary tightening earlier in the year.
- Despite focus on staff cost and new initiatives, the Cost to Income Ratio clocked in at 52.6%, down more than 800bp YoY.
- Uptick in NPLs with muted loan growth, nudged Gross NPL Ratio to 4.2%.
- 40% of NPL accretion was in OAEM category (requiring no provision) which meant coverage ratio dipped to 79%.
- Despite a higher dividend payout during 2019, CAR increased to 16.9%.

### **Key Ratios**

|                      | 4Q18* | 1Q19* | 2Q19  | 3Q19  | 4Q19  | 2019  |
|----------------------|-------|-------|-------|-------|-------|-------|
| Yield on Advances    | 8.9%  | 11.1% | 10.9% | 12.6% | 12.7% | 11.8% |
| Yield on Investments | 7.1%  | 7.8%  | 8.8%  | 10.6% | 10.6% | 9.7%  |
| Cost of Deposits     | 3.6%  | 4.4%  | 4.6%  | 5.1%  | 5.9%  | 5.0%  |
| NIM                  | 3.9%  | 5.5%  | 5.2%  | 5.5%  | 5.3%  | 5.3%  |
| ROA                  | 0.8%  | 1.4%  | 1.4%  | 1.2%  | 1.4%  | 1.3%  |
| ROE exc. Surplus     | 12.6% | 18.2% | 17.3% | 16.3% | 18.3% | 17.6% |
| Admin Cost : income  | 60.9% | 50.1% | 54.2% | 54.2% | 52.0% | 52.6% |
| Gross ADR            | 73.8% | 70.1% | 69.0% | 69.0% | 67.7% | 67.7% |
| CASA*                | 78.0% | 77.7% | 82.5% | 78.9% | 75.9% | 75.9% |
| CA*                  | 44.0% | 44.5% | 49.6% | 45.1% | 43.4% | 43.4% |
| Net Loans (YoY)      | 25.2% | 12.7% | 3.0%  | 0.0%  | 1.9%  | 1.9%  |
| Deposits (YoY)       | 9.0%  | 6.7%  | 9.0%  | 4.6%  | 8.2%  | 8.2%  |
| NPL ratio            | 3.6%  | 3.9%  | 3.5%  | 4.2%  | 4.2%  | 4.2%  |
| Coverage             | 84.4% | 86.7% | 89.2% | 80.6% | 79.1% | 79.1% |
| CAR                  | 15.0% | 16.2% | 16.8% | 16.9% | 16.9% | 16.9% |