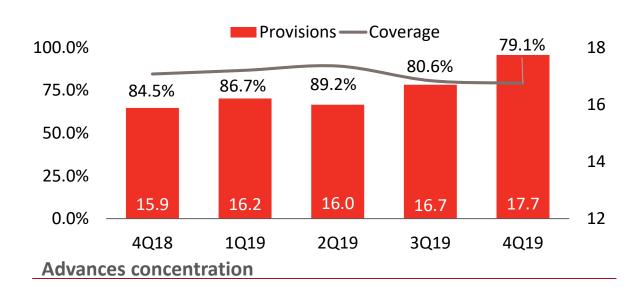

### Advances & Asset quality trends

### 40% of 2019 NPL accretion in OAEM (requiring no provision) ...

### ... meant coverage ratio dipped to 79%

NIMs increased 130bp for 2019 but were down marginally in 4Q19 due to higher cost of deposits, in line with market conditions.

- Increase in yield on advances and investments reflecting impact of monetary tightening earlier in the year.
- Despite focus on staff cost and new initiatives, the Cost to Income Ratio clocked in at 52.6%, down more than 800bp YoY.
- Uptick in NPLs with muted loan growth, nudged Gross NPL Ratio to 4.2%.
- 40% of NPL accretion was in OAEM category (requiring no provision) which meant coverage ratio dipped to 79%.
- Despite a higher dividend payout during 2019, CAR increased to 16.9%.

### **Key Ratios**

|                      | 4Q18* | 1Q19* | 2Q19  | 3Q19  | 4Q19  | 2019  |
|----------------------|-------|-------|-------|-------|-------|-------|
| Yield on Advances    | 8.9%  | 11.1% | 10.9% | 12.6% | 12.7% | 11.8% |
| Yield on Investments | 7.1%  | 7.8%  | 8.8%  | 10.6% | 10.6% | 9.7%  |
| Cost of Deposits     | 3.6%  | 4.4%  | 4.6%  | 5.1%  | 5.9%  | 5.0%  |
| NIM                  | 3.9%  | 5.5%  | 5.2%  | 5.5%  | 5.3%  | 5.3%  |
| ROA                  | 0.8%  | 1.4%  | 1.4%  | 1.2%  | 1.4%  | 1.3%  |
| ROE exc. Surplus     | 12.6% | 18.2% | 17.3% | 16.3% | 18.3% | 17.6% |
| Admin Cost : income  | 60.9% | 50.1% | 54.2% | 54.2% | 52.0% | 52.6% |
| Gross ADR            | 73.8% | 70.1% | 69.0% | 69.0% | 67.7% | 67.7% |
| CASA*                | 78.0% | 77.7% | 82.5% | 78.9% | 75.9% | 75.9% |
| CA*                  | 44.0% | 44.5% | 49.6% | 45.1% | 43.4% | 43.4% |
| Net Loans (YoY)      | 25.2% | 12.7% | 3.0%  | 0.0%  | 1.9%  | 1.9%  |
| Deposits (YoY)       | 9.0%  | 6.7%  | 9.0%  | 4.6%  | 8.2%  | 8.2%  |
| NPL ratio            | 3.6%  | 3.9%  | 3.5%  | 4.2%  | 4.2%  | 4.2%  |
| Coverage             | 84.4% | 86.7% | 89.2% | 80.6% | 79.1% | 79.1% |
| CAR                  | 15.0% | 16.2% | 16.8% | 16.9% | 16.9% | 16.9% |