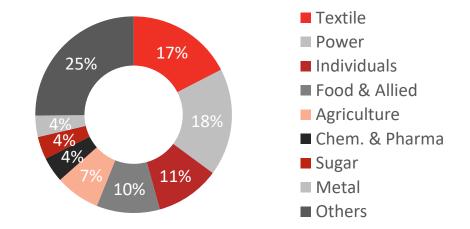

the Cost to Income Ratio clocked in at 52.6%, down more than 800bp YoY.
- Uptick in NPLs with muted loan growth, nudged Gross NPL Ratio to 4.2%.
- 40% of NPL accretion was in OAEM category (requiring no provision) which meant coverage ratio dipped to 79%.
- Despite a higher dividend payout during 2019, CAR increased to 16.9%.

<sup>\*</sup>Afghanistan Operations added back on line-by-line basis for ease of comparison

### Deposit & Mix Cost



### **Deposit Growth Trend\* (PKR bn)**





### **CASA Continues to Remain Strong\* (PKR bn)**





<sup>\*</sup>Afghanistan Operations added back on line-by-line basis for ease of comparison

### Advances & Asset quality trends



### 40% of 2019 NPL accretion in OAEM (requiring no provision) ...





### ... meant coverage ratio dipped to 79%





# **Appendix**

# Appendix Balance Sheet



| Amounts in PKR mn                 | 2014    | 2015    | 2016    | 2017    | 2018      | 2019        | 5yr CAGR |
|-----------------------------------|---------|---------|---------|---------|-----------|-------------|----------|
| Cash & Bal. With Treasury Bank    | 50,516  | 62,369  | 74,071  | 70,381  | 82,408    | 100,732     | 15%      |
| Balances With Other Banks         | 12,332  | 16,552  | 9,373   | 3,754   | 3,875     | 4,710       | -18%     |
| Lending to FIs                    | 18,313  | 27,626  | 30,149  | 48,896  | 62,172    | 71,435      | 31%      |
| Advances (Net)                    | 290,597 | 334,159 | 378,720 | 400,733 | 501,636   | 511,236     | 12%      |
| Investments (Net)                 | 324,319 | 423,100 | 389,09