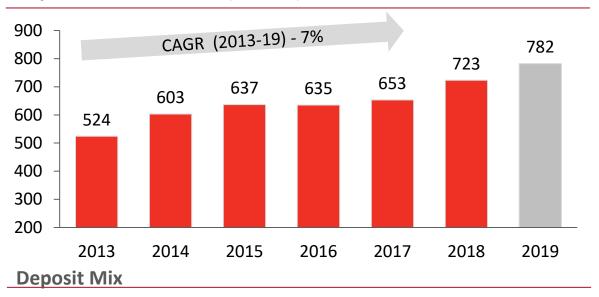

### Deposit & Mix Cost

### **Deposit Growth Trend\* (PKR bn)**

- Following 25% increase in advances in 2018, loan book reported a muted growth of 2% YoY in 2019.
- Increase in cash balance at the end of the year is seasonal and one-off in nature.
- Investment book grew 6% YoY but PIB holdings were up ~2.5x vs 2018.
- Deposits have grown 8% YoY in 2019 with CASA clocking at 76%.
- Adoption of IFRS-16 resulted in an increase in both Fixed Assets and Other Liabilities.
- Unrealized gains on investment book has seen revaluation surplus increase 54% YoY.
- Book value / share stands at PKR49.5 at year end.