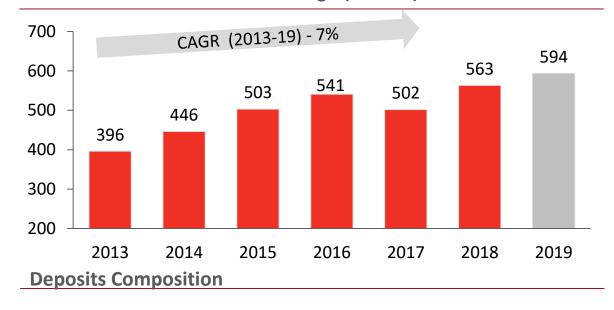

### Deposit & Mix Cost

### **CASA Continues to Remain Strong\* (PKR bn)**

<sup>\*</sup>Afghanistan Operations added back on line-by-line basis for ease of comparison

- Following 25% increase in advances in 2018, loan book reported a muted growth of 2% YoY in 2019.
- Increase in cash balance at the end of the year is seasonal and one-off in nature.
- Investment book grew 6% YoY but PIB holdings were up ~2.5x vs 2018.
- Deposits have grown 8% YoY in 2019 with CASA clocking at 76%.
- Adoption of IFRS-16 resulted in an increase in both Fixed Assets and Other Liabilities.
- Unrealized gains on investment book has seen revaluation surplus increase 54% YoY.
- Book value / share stands at PKR49.5 at year end.