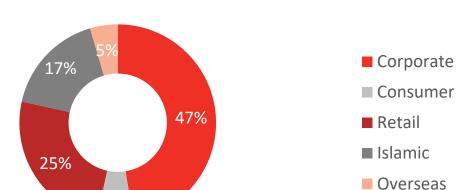

Despite focus on staff cost and new initiatives, the Cost to Income Ratio clocked in at 52.6%, down more than 800bp YoY.
- Uptick in NPLs with muted loan growth, nudged Gross NPL Ratio to 4.2%.
- 40% of NPL accretion was in OAEM category (requiring no provision) which meant coverage ratio dipped to 79%.
- Despite a higher dividend payout during 2019, CAR increased to 16.9%.

<sup>\*</sup>Afghanistan Operations added back on line-by-line basis for ease of comparison

### Deposit & Mix Cost



### **Deposit Growth Trend\* (PKR bn)**





### **CASA Continues to Remain Strong\* (PKR bn)**





<sup>\*</sup>Afghanistan Operations added back on line-by-line basis for ease of comparison

### Advances & Asset quality trends



### 40% of 2019 NPL accretion in OAEM (requiring no provision) ...





### ... meant coverage ratio dipped to 79%





# **Appendix**

# Appendix Balance Sheet



| Amounts in PKR mn                 | 2014    | 2015    | 2016    | 2017    | 2018      | 2019        | 5yr CAGR |
|-----------------------------------|---------|---------|---------|---------|-----------|-------------|----------|
| Cash & Bal. With Treasury Bank    | 50,516  | 62,369  | 74,071  | 70,381  | 82,408    | 100,732     | 15%      |
| Balances With Other Banks         | 12,332  | 16,552  | 9,373   | 3,754   | 3,875     | 4,710       | -18%     |
| Lending to FIs                    | 18,313  | 27,626  | 30,149  | 48,896  | 62,172    | 71,435      | 31%      |
| Advances (Net)                    | 290,597 | 334,159 | 378,720 | 400,733 | 501,636   | 511,236     | 12%      |
| Investments (N