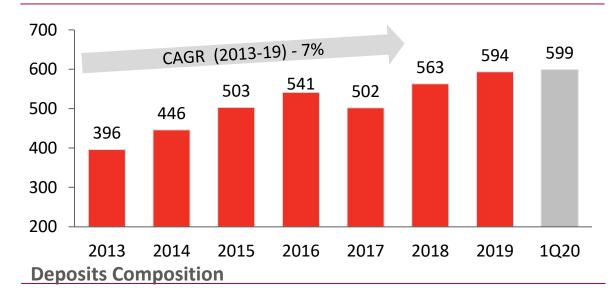

### **CASA Continues to Remain Strong\* (PKR bn)**

<sup>\*</sup>Afghanistan Operations added back on line-by-line basis for ease of comparison