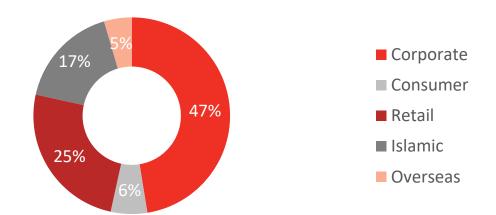

### Quarterly Advances & Asset quality trends

1Q20 NPL accretion - classification of one govt backed name

OAEM & Govt NPLs - requiring no provision kept coverage ~80%