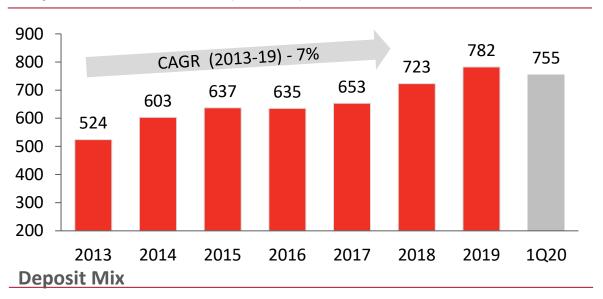

on, UBPs, Top-up, Instant Loan etc.



- Ehsaas program new 1 Mn beneficiares.
- Digital payroll Healthy referrals pipeline post SBP Payroll Scheme.
- EOBI Serving 450K pensioners through digital banking ecosystem

Alfa Payment Gateway

 $\triangle \alpha | f \alpha m \alpha | I$ 

**Deposit & Wealth Products** 

- Digital capability of investing in TDR, Mutual Funds & opting Insurances
- Digital capability of instant merchant account opening | No setup fee | Digital SME merchant onboarding
  - Alfa Mall Marketplace | allows customer to shop within Alfa app.

With investments in Digital, the bank is fully ready & digitally enabled to offer full-fledge financial services during the current times of Covid-19 pandemic.

### Quarterly Deposit Mix

# A

### **Deposit Growth Trend\* (PKR bn)**





### **CASA Continues to Remain Strong\* (PKR bn)**





<sup>\*</sup>Afghanistan Operations added back on line-by-line basis for ease of comparison

### Quarterly Advances & Asset quality trends



1Q20 NPL accretion - classification of one govt backed name





OAEM & Govt NPLs - requiring no provision kept coverage ~80%





# Appendix Balance Sheet



| Amounts in PKR mn                 | 2014    | 2015    | 2016    | 2017    | 2018      | 2019      | 5yr CAGR |
|-----------------------------------|---------|---------|---------|---------|-----------|-----------|----------|
| Cash & Bal. With Treasury Bank    | 50,516  | 62,369  | 74,071  | 70,381  | 82,408    | 100,732   | 15%      |
| Balances With Other Banks         | 12,332  | 16,552  | 9,373   | 3,754   | 3,875     | 4,710