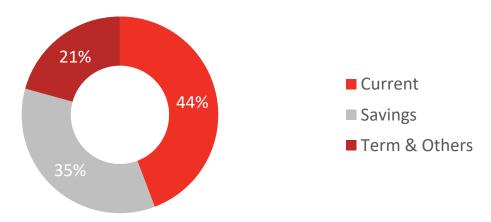

### Quarterly Deposit Mix

- Loan book reported growth of 8% YoY, while it was marginally down QoQ.
- Decrease in cash balance on QoQ basis due to seasonal and one-off increase in 4Q19.
- Investment book grew 158% YoY with the PIB holdings up ~2.4x YoY.
- Deposits have grown 10% YoY in 1Q20 with CASA clocking at 79%, up both YoY and QoQ.
- 3% YTD decline in deposits is a cyclical phenomenon.
- Borrowings increased 94% YoY on account of increased REPO from SBP.
- Book value/sh stands at PKR49.57 as of 1Q20.