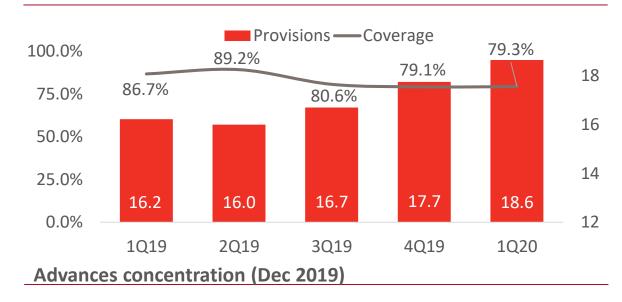

### **Key Ratios**

|                      | 4Q18  | 1Q19  | 2Q19  | 3Q19  | 4Q19  | 1Q20  |
|----------------------|-------|-------|-------|-------|-------|-------|
| Yield on Advances    | 8.9%  | 11.1% | 10.9% | 12.6% | 12.7% | 12.5% |
| Yield on Investments | 7.1%  | 7.8%  | 8.8%  | 10.6% | 10.6% | 10.6% |
| Cost of Deposits     | 3.6%  | 4.4%  | 4.6%  | 5.1%  | 5.9%  | 5.8%  |
| Cost of Funds        | 4.1%  | 4.8%  | 5.2%  | 6.4%  | 6.9%  | 6.6%  |
| NIM                  | 3.9%  | 5.5%  | 5.2%  | 5.5%  | 5.3%  | 5.3%  |
| ROA                  | 0.8%  | 1.4%  | 1.4%  | 1.2%  | 1.4%  | 1.1%  |
| ROE exc. Surplus     | 12.6% | 18.2% | 17.3% | 16.3% | 18.3% | 14.7% |
| Admin Cost : income  | 60.9% | 50.1% | 54.2% | 54.2% | 52.0% | 55.6% |
| Gross ADR            | 73.8% | 70.1% | 69.0% | 69.0% | 67.7% | 68.9% |
| CASA                 | 78.0% | 77.7% | 82.5% | 78.9% | 75.9% | 79.3% |
| CA                   | 44.0% | 44.5% | 49.6% | 45.1% | 43.4% | 44.2% |
| Net Loans (YoY )     | 25.2% | 12.7% | 3.0%  | 0.0%  | 1.9%  | 7.6%  |
| Deposits (YoY)       | 9.0%  | 6.7%  | 9.0%  | 4.6%  | 8.2%  | 9.8%  |
| NPL ratio            | 3.6%  | 3.9%  | 3.5%  | 4.2%  | 4.2%  | 4.5%  |
| Coverage             | 84.4% | 86.7% | 89.2% | 80.6% | 79.1% | 79.3% |
| CAR                  | 15.0% | 16.2% | 16.8% | 16.9% | 16.9% | 17.3% |

- YoY decline in NIMs due to one off mark up reversals inflating 1Q19 NIMs. 1Q20 numbers also impacted by higher REPO volumes.
- Drag on profitability due to prudent provisioning also reflected in ROA and ROE metrics.
- Cost to Income Ratio clocked in at 55.6%.
   Adjusted for one-offs, Cost-to-income ratio would be 200bp lower than reported.
- Increase in NPLs due to classification of one government backed name.
- Lower coverage requirements on OAEM & govt backed loans, led to coverage at 79.3% (down YoY but higher QoQ)
- Despite a higher dividend payout during 2019, CAR increased to 17.3%.

### Quarterly Advances & Asset quality trends

1Q20 NPL accretion - classification of one govt backed name

OAEM & Govt NPLs - requiring no provision kept coverage ~80%