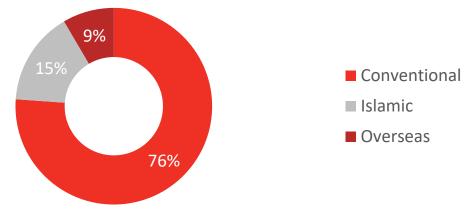

### Quarterly Advances & Asset quality trends

1Q20 NPL accretion - classification of one govt backed name

OAEM & Govt NPLs - requiring no provision kept coverage ~80%