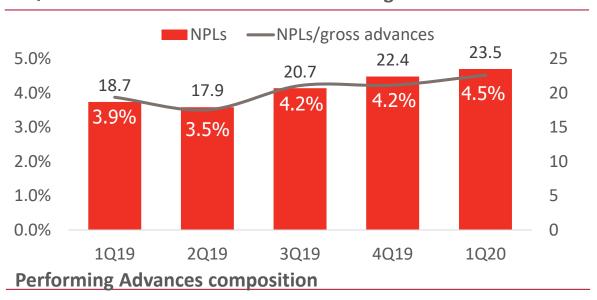

### **Key Ratios**

|                      | 4Q18  | 1Q19  | 2Q19  | 3Q19  | 4Q19  | 1Q20  |
|----------------------|-------|-------|-------|-------|-------|-------|
| Yield on Advances    | 8.9%  | 11.1% | 10.9% | 12.6% | 12.7% | 12.5% |
| Yield on Investments | 7.1%  | 7.8%  | 8.8%  | 10.6% | 10.6% | 10.6% |
| Cost of Deposits     | 3.6%  | 4.4%  | 4.6%  | 5.1%  | 5.9%  | 5.8%  |
| Cost of Funds        | 4.1%  | 4.8%  | 5.2%  | 6.4%  | 6.9%  | 6.6%  |
| NIM                  | 3.9%  | 5.5%  | 5.2%  | 5.5%  | 5.3%  | 5.3%  |
| ROA                  | 0.8%  | 1.4%  | 1.4%  | 1.2%  | 1.4%  | 1.1%  |
| ROE exc. Surplus     | 12.6% | 18.2% | 17.3% | 16.3% | 18.3% | 14.7% |
| Admin Cost : income  | 60.9% | 50.1% | 54.2% | 54.2% | 52.0% | 55.6% |
| Gross ADR            | 73.8% | 70.1% | 69.0% | 69.0% | 67.7% | 68.9% |
| CASA                 | 78.0% | 77.7% | 82.5% | 78.9% | 75.9% | 79.3% |
| CA                   | 44.0% | 44.5% | 49.6% | 45.1% | 43.4% | 44.2% |
| Net Loans (YoY )     | 25.2% | 12.7% | 3.0%  | 0.0%  | 1.9%  | 7.6%  |
| Deposits (YoY)       | 9.0%  | 6.7%  | 9.0%  | 4.6%  | 8.2%  | 9.8%  |
| NPL ratio            | 3.6%  | 3.9%  | 3.5%  | 4.2%  | 4.2%  | 4.5%  |
| Coverage             | 84.4% | 86.7% | 89.2% | 80.6% | 79.1% | 79.3% |
| CAR                  | 15.0% | 16.2% | 16.8% | 16.9% | 16.9% | 17.3% |

- YoY decline in NIMs due to one off mark up reversals inflating 1Q19 NIMs. 1Q20 numbers also impacted by higher REPO volumes.
- Drag on profitability due to prudent provisioning also reflected in ROA and ROE metrics.
- Cost to Income Ratio clocked in at 55.6%.
   Adjusted for one-offs, Cost-to-income ratio would be 200bp lower than reported.
- Increase in NPLs due to classification of one government backed name.
- Lower coverage requirements on OAEM & govt backed loans, led to coverage at 79.3% (down YoY but higher QoQ)
- Despite a higher dividend payout during 2019, CAR increased to 17.3%.

### Quarterly Advances & Asset quality trends

1Q20 NPL accretion - classification of one govt backed name

OAEM & Govt NPLs - requiring no provision kept coverage ~80%