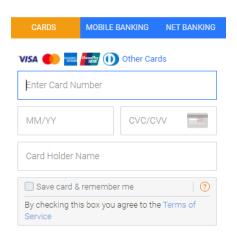

## 2. What are the steps for conducting e-commerce transactions?

To purchase products or services with your Alfalah Debit Card, just go to any e-commerce platform and follow the below steps:

#### Step 1:

Input your card details i.e. card number, expiry date, CVV number, your name and Submit.

Step 2: On the next screen, Enter OTP sent to your registered mobile number, press "Next" and You're Done!